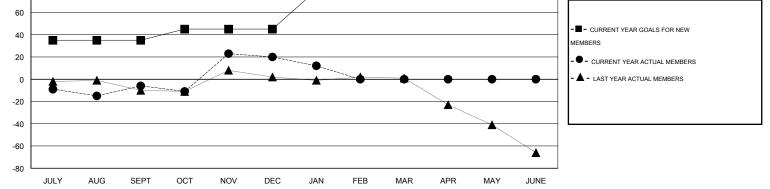

## CARL HARRELL CNAT.

| GMT: CARL H   |                  | LOCATION ALABAMA    |                            |                             |               |                    |                       | GMT CA 1                     |                             |  |
|---------------|------------------|---------------------|----------------------------|-----------------------------|---------------|--------------------|-----------------------|------------------------------|-----------------------------|--|
|               |                  | Clubs               |                            |                             | Members       |                    |                       |                              |                             |  |
|               | RESU             | LTS FOR 2013-2014   |                            | RESULTS FOR 2013-2014       |               |                    |                       |                              |                             |  |
| QUARTER       | NEW CLUB<br>GOAL | ACTUAL NEW<br>CLUBS | ACTUAL<br>DROPPED<br>CLUBS | ACTUAL NET<br>GAIN/<br>LOSS | QUARTER       | NEW MEMBER<br>GOAL | ACTUAL NEW<br>MEMBERS | ACTUAL<br>DROPPED<br>MEMBERS | ACTUAL NET<br>GAIN/<br>LOSS |  |
| JULY/AUG/SEPT | 1                | 0                   | 0                          | 0                           | JULY/AUG/SEPT | 35                 | 48                    | 54                           | -6                          |  |
| OCT/NOV/DEC   | 0                | 2                   | 0                          | 2                           | OCT/NOV/DEC   | 10                 | 69                    | 43                           | 26                          |  |
| JAN/FEB/MAR   | 1                | 0                   | 0                          | 0                           | JAN/FEB/MAR   | 35                 | 8                     | 16                           | -8                          |  |
| APR/MAY/JUNE  | 0                | 0                   | 0                          | 0                           | APR/MAY/JUNE  | 10                 | 0                     | 0                            | 0                           |  |