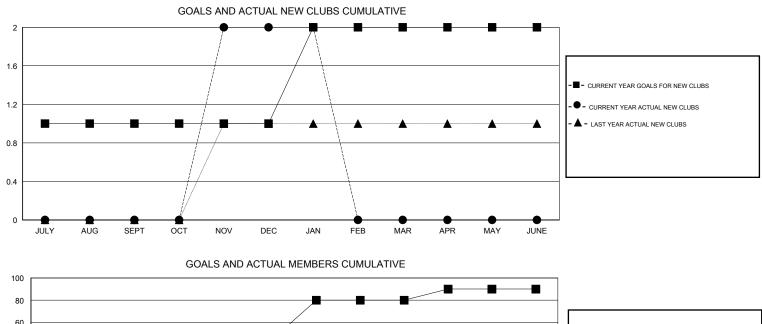

## CARL HARRELL CNAT.

| GMT: CARL H   |                  | LOCATION ALABAMA    |                            |                             |               |                    |                       | GMT CA 1                     |                             |  |
|---------------|------------------|---------------------|----------------------------|-----------------------------|---------------|--------------------|-----------------------|------------------------------|-----------------------------|--|
|               |                  | Clubs               |                            |                             | Members       |                    |                       |                              |                             |  |
|               | RESU             | LTS FOR 2013-2014   |                            | RESULTS FOR 2013-2014       |               |                    |                       |                              |                             |  |
| QUARTER       | NEW CLUB<br>GOAL | ACTUAL NEW<br>CLUBS | ACTUAL<br>DROPPED<br>CLUBS | ACTUAL NET<br>GAIN/<br>LOSS | QUARTER       | NEW MEMBER<br>GOAL | ACTUAL NEW<br>MEMBERS | ACTUAL<br>DROPPED<br>MEMBERS | ACTUAL NET<br>GAIN/<br>LOSS |  |
| JULY/AUG/SEPT | 1                | 0                   | 0                          | 0                           | JULY/AUG/SEPT | 35                 | 48                    | 54                           | -6                          |  |
| OCT/NOV/DEC   | 0                | 2                   | 0                          | 2                           | OCT/NOV/DEC   | 10                 | 69                    | 43                           | 26                          |  |
| JAN/FEB/MAR   | 1                | 0                   | 0                          | 0                           | JAN/FEB/MAR   | 35                 | 8                     | 16                           | -8                          |  |
| APR/MAY/JUNE  | 0                | 0                   | 0                          | 0                           | APR/MAY/JUNE  | 10                 | 0                     | 0                            | 0                           |  |